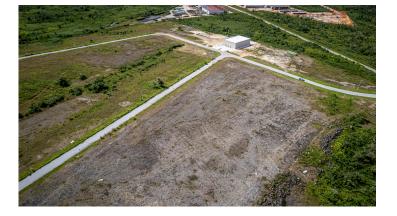

**(671) 686-8348** 

**BUY FOR YOUR BUSINESS. BUY TO INVEST.** 

Pacific Industrial Park is a 40 Acre commercial subdivision with 51 lots available for purchase or lease. Standard lot sizes include 1/2 acre, 1 acre, 1.5 acre and 2 acre lots. Lots may be purchased in combination to fit the needs of your business. Pacific Industrial Park is situated at a prime location next to Camp Blaz.

#### Pacific Industrial Park is a new 40 acre commercial subdivision build to meet the modern warehousing and logistical needs of Guam's growing industrial sector.

Anything permitted in an M1 commercial zone can be built, including warehousing, light manufacturing, and office space. The flexible applications and ease of location make Pacific Industrial Park an excellent option for any business as well as those looking to invest in high value ROI rental properties in the commercial sector. The park is located off Route 3 in Dededo, minutes away from Guam Regional Medical city and the new Camp Blaz Marine Corps Base.