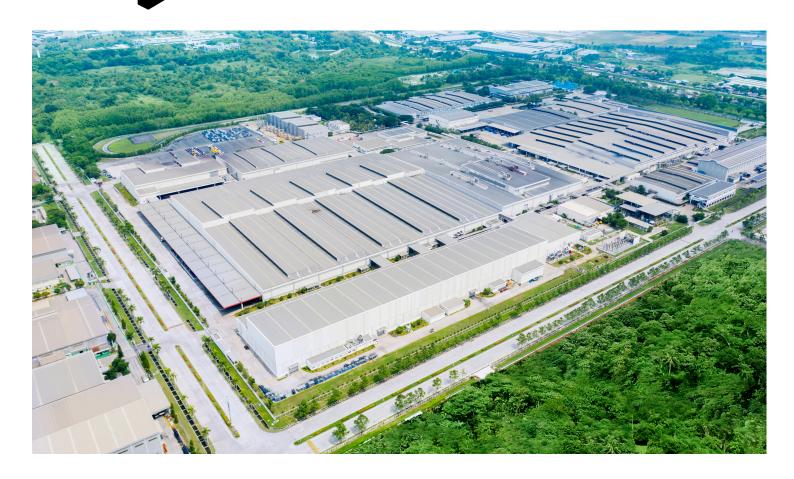

#### Pacific Industrial Park is a new 40 acre commercial subdivision build to meet the modern warehousing and logistical needs of Guam's growing industrial sector.

Anything permitted in an M1 commercial zone can be built, including warehousing, light manufacturing, and office space. The flexible applications and ease of location make Pacific Industrial Park an excellent option for any business as well as those looking to invest in high value ROI rental properties in the commercial sector. The park is located off Route 3 in Dededo, minutes away from Guam Regional Medical city and the new Camp Blaz Marine Corps Base.