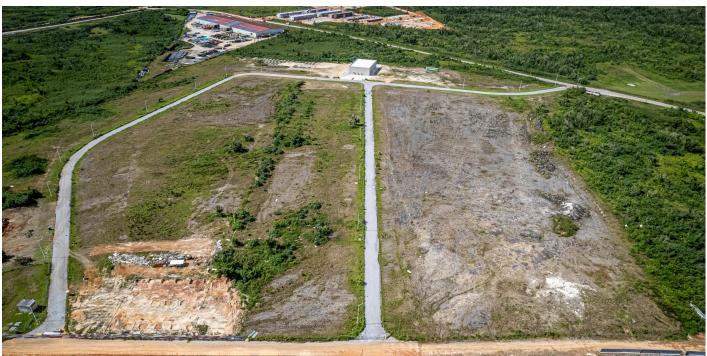

**(671) 686-8348** 

**BUY FOR YOUR BUSINESS. BUY TO INVEST.** 

Pacific Industrial Park is a 40 Acre commercial subdivision with 51 lots available for purchase or lease. Standard lot sizes include 1/2 acre, 1 acre, 1.5 acre and 2 acre lots. Lots may be purchased in combination to fit the needs of your business. Pacific Industrial Park is situated at a prime location next to Camp Blaz.

#### **PACIFIC INDUSTRIAL PARK FEATURES**

- Full Perimeter Fence
- Lights and Pump Station
- Multiple Lot Sizes
- 2 Entrances
- Built- To- Suit Options
- Opportunity Zone
- Power, Water, Telephone line, Sewer stubbed to each lot
- Ownership and Leasing Options
- Seller financing available