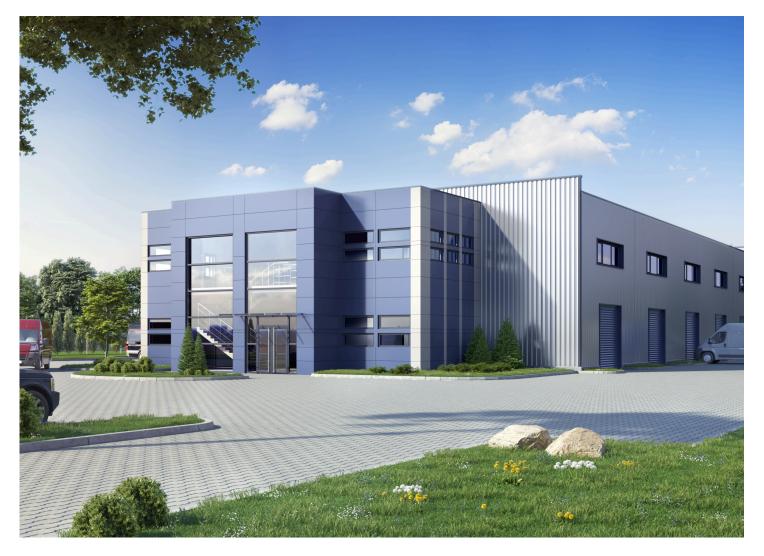

625 BIRADAN KANTIT OFF ROUTE 3 DEDEDO 96929, GU

(671) 686-8348

4

Customize your warehouse or proceed with Pacific Industrial Park's baseline model. The baseline model features 7,872 SQFT, 22 FT ceilings, an office, one roll up door for loading and two steel doors for access.

Lose the headache of having to organize the construction of your warehouse. Bring your needs, requirements and specifications and let us build your warehouse. You may customize square footage, height, mezzanine, office space or any other preference within the confines of the CCRs. All options are available. Warehousing built by Pacific Industrial includes the permit, paving, parking, water, sewage, bathroom, lighting and CAT 5. All warehouses built by Pacific Industrial Park will conform to the covenants, conditions and restrictions set forth by the park. Construction times range from eight to ten months from the time of DPW approval