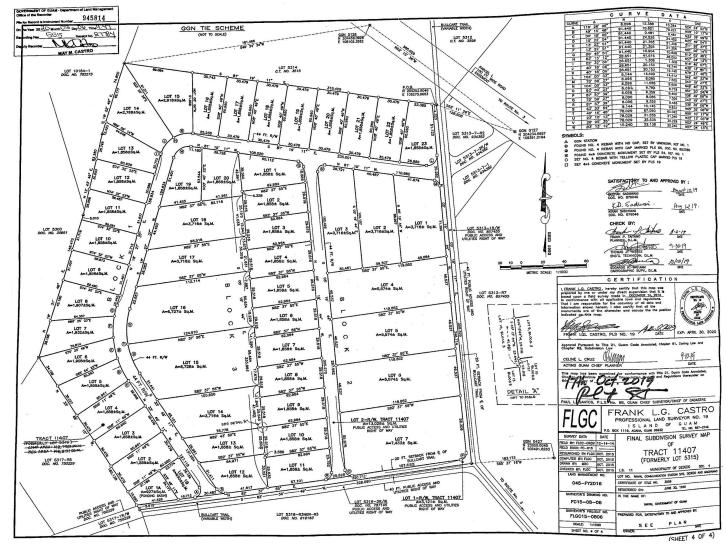

**(671) 686-8348** 

**BUY FOR YOUR BUSINESS. BUY TO INVEST.** 

Pacific Industrial Park is a 40 Acre commercial subdivision with 51 lots available for purchase or lease. Standard lot sizes include 1/2 acre, 1 acre, 1.5 acre and 2 acre lots. Lots may be purchased in combination to fit the needs of your business. Pacific Industrial Park is situated at a prime location next to Camp Blaz.

#### Pacific Industrial Park is a new 40 acre commercial subdivision build to meet the modern warehousing and logistical needs of Guam's growing industrial sector.

Anything permitted in an M1 commercial zone can be built, including warehousing, light manufacturing, and office space. The flexible applications and ease of location make Pacific Industrial Park an excellent option for any business as well as those looking to invest in high value ROI rental properties in the commercial sector. The park is located off Route 3 in Dededo, minutes away from Guam Regional Medical city and the new Camp Blaz Marine Corps Base.

#### **PACIFIC INDUSTRIAL PARK FEATURES**

- Full Perimeter Fence
- Lights and Pump Station
- Multiple Lot Sizes
- 2 Entrances
- Built- To- Suit Options
- Opportunity Zone
- Power, Water, Telephone line, Sewer stubbed to each lot
- Ownership and Leasing Options
- Seller financing available