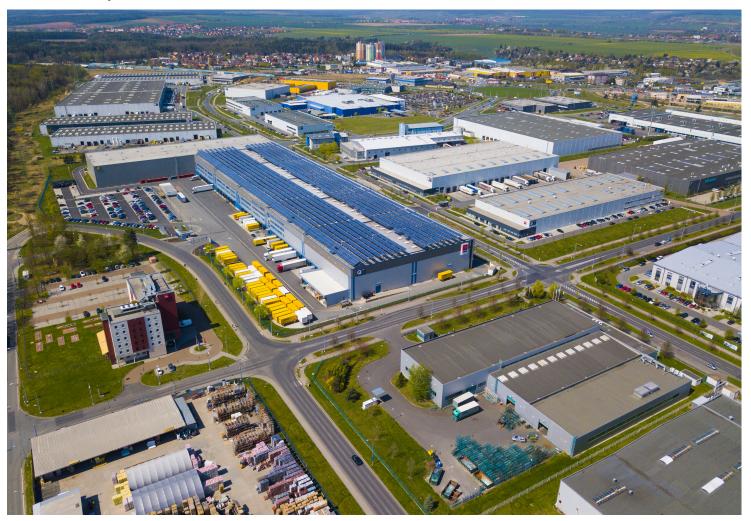

**(671) 686-8348** 

**BUY FOR YOUR BUSINESS. BUY TO INVEST.** 

Pacific Industrial Park is a 40 Acre commercial subdivision with 51 lots available for purchase or lease. Standard lot sizes include 1/2 acre, 1 acre, 1.5 acre and 2 acre lots. Lots may be purchased in combination to fit the needs of your business. Pacific Industrial Park is situated at a prime location next to Camp Blaz.

#### Pacific Industrial Park is a new 40 acre commercial subdivision build to meet the modern warehousing and logistical needs of Guam's growing industrial sector.

Anything permitted in an M1 commercial zone can be built, including warehousing, light manufacturing, and office space. The flexible applications and ease of location make Pacific Industrial Park an excellent option for any business as well as those looking to invest in high value ROI rental properties in the commercial sector. The park is located off Route 3 in Dededo, minutes away from Guam Regional Medical city and the new Camp Blaz Marine Corps Base.

#### **PACIFIC INDUSTRIAL PARK FEATURES**

- Full Perimeter Fence
- Lights and Pump Station
- Multiple Lot Sizes
- 2 Entrances
- Built- To- Suit Options
- Opportunity Zone
- Power, Water, Telephone line, Sewer stubbed to each lot
- Ownership and Leasing Options
- Seller financing available