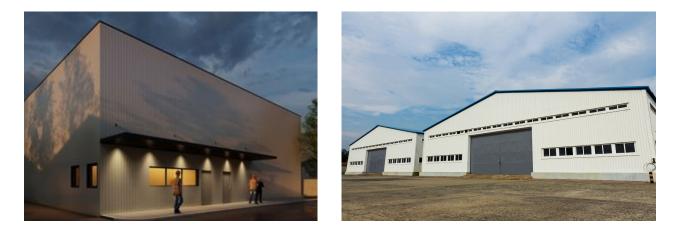

625 BIRADAN KANTIT OFF ROUTE 3 DEDEDO 96929, GU

(671) 686-8348

4

Customize your warehouse or proceed with Pacific Industrial Park's baseline model. The baseline model features 7,872 SQFT, 22 FT ceilings, an office, one roll up door for loading and two steel doors for access.

Lose the headache of having to organize the construction of your warehouse. Bring your needs, requirements and specifications and let us build your warehouse. You may customize square footage, height, mezzanine, office space or any other preference within the confines of the CCRs. All options are available. Warehousing built by Pacific Industrial includes the permit, paving, parking, water, sewage, bathroom, lighting and CAT 5. All warehouses built by Pacific Industrial Park will conform to the covenants, conditions and restrictions set forth by the park. Construction times range from eight to ten months from the time of DPW approval