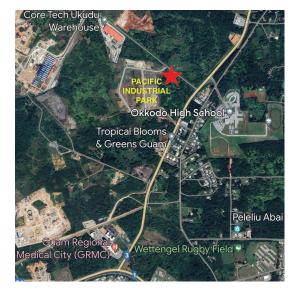

#### Pacific Industrial Park is a new 40 acre commercial subdivision build to meet the modern warehousing and logistical needs of Guam's growing industrial sector.

Anything permitted in an M1 commercial zone can be built, including warehousing, light manufacturing, and office space. The flexible applications and ease of location make Pacific Industrial Park an excellent option for any business as well as those looking to invest in high value ROI rental properties in the commercial sector. The park is located off Route 3 in Dededo, minutes away from Guam Regional Medical city and the new Camp Blaz Marine Corps Base.